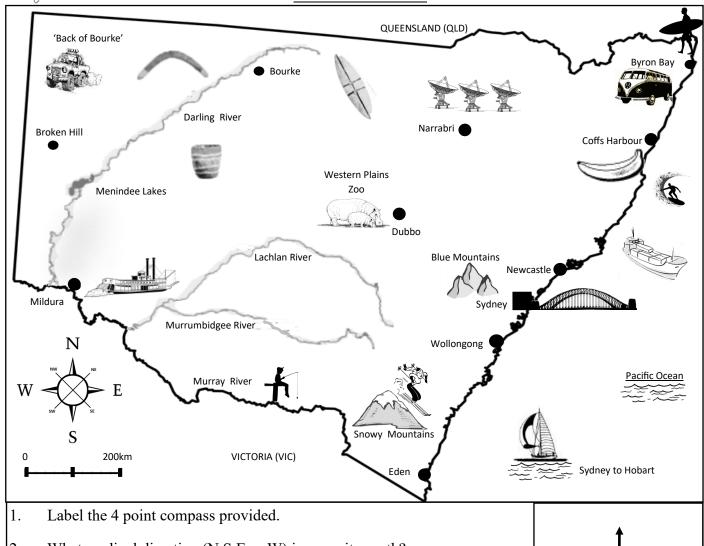

## Distance and Direction

- 2. What cardinal direction (N,S,E or W) is opposite south?
- 3. In which cardinal direction is Sydney from Mildura?
- 4. Is the distance from Newcastle to Sydney 100 km or 500 km?
- 5. Is Sydney 750 km or 7000 km from Byron Bay? \_\_\_\_\_ km
- 6. What distance is Sydney from Wollongong? km
- 7. <u>Approximately</u>, what distance is Broken Hill from Coffs Harbour? km
- 8. Approximately, how far are the Snowy Mountains from Sydney? km
- 9. Does the Darling River flow southwest or northwest into the Murray River?
- 10. In what cardinal direction do the Murrumbidgee and Lachlan Rivers flow?
- 11. What is the distance between Sydney and the Blue Mountains? km
- 12. Does the Murray River flow generally northwest or northeast?
- 13. What is the distance from Coffs Harbour to Byron Bay? km
- 14. How far is Sydney from the Western Plains Zoo? km
- 15. Label the 8 point compass provided.